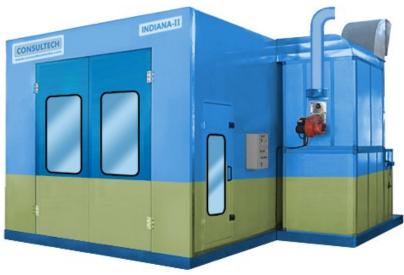

# **INDIANA-II**

# Spray Bake Booth

#### **Features & Benefits**

Chamber construction: Nut bolted panel construction with proper insulation material (50 mm thick). Service door provided with wide opening for vehicle entry & exit. Super glass provided on main door panel for good working transparency.

#### **Technical specifications**

| Overall Dimensions                     | 7200 L x 5700 W x 3200 H (mm)                |
|----------------------------------------|----------------------------------------------|
| Working Dimensions                     | 7000 L x 4000 W x 2500 H (mm)                |
| Fresh Air Filter                       | Special bonded filter down to 5 microne      |
| Service Door                           | 700 W x 2000 H (mm)                          |
| Illumination                           | Twin type industrial tube fitting - 6 x 80 W |
| Drying Temperature                     | 60° C                                        |
| Exhaust cum Hot air circulation blower | 1 x 24000 M³ / Hr.                           |
| Motor rating                           | 1 x 10 HP                                    |
| Thermal rating                         | 1,18,000 Kcal / Hr.                          |