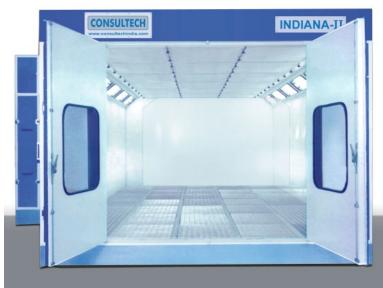

#### **Features & Benefits**

Chamber construction: Nut bolted panel construction with proper insulation material (50 mm thick). Service door provided with wide opening for vehicle entry & exit. Super glass provided on main door panel for good working transparency.

#### **Technical specifications**

| Overall Dimensions                     | 7200 L x 5700 W x 3200 H (mm)                |
|----------------------------------------|----------------------------------------------|
| Working Dimensions                     | 7000 L x 4000 W x 2500 H (mm)                |
| Fresh Air Filter                       | Special bonded filter down to 5 microne      |
| Service Door                           | 700 W x 2000 H (mm)                          |
| Illumination                           | Twin type industrial tube fitting - 6 x 80 W |
| Drying Temperature                     | 60° C                                        |
| Exhaust cum Hot air circulation blower | 1 x 24000 M³ / Hr.                           |
| Motor rating                           | 1 x 10 HP                                    |
| Thermal rating                         | 1,18,000 Kcal / Hr.                          |