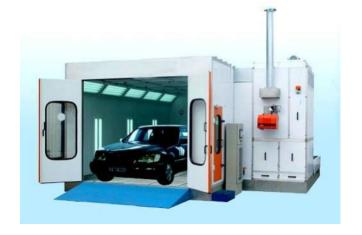

#### **Features & Benefits**

Chamber construction: Nut bolted panel construction with proper insulation material (50 mm thick). Service door provided with wide opening for vehicle entry & exit. Super glass provided on main door panel for good working transparency.

Touch up as well as painting: In our design touch up painting as well as regular car refinishing could be processed.

Operator comfort: Filtered air supply & exhaust system provided during painting.

Easy operation: Painting & drying cycles are fully automatic. Drying cycle: Drying the surface finish, 60°C temperature for 30 minutes.

Grate Floor Floor filter

Burner

**Door Hinges** 

Door Closer

Illumination